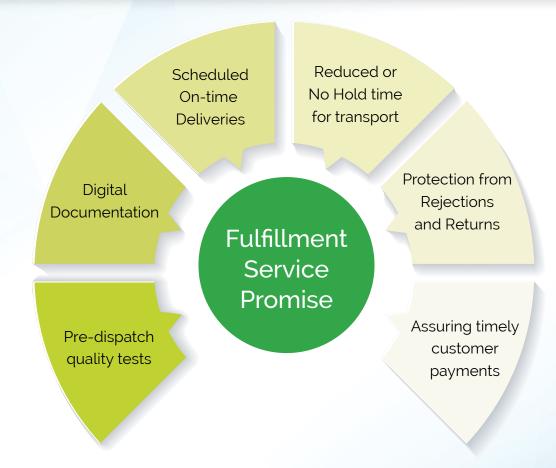

# Are you worried about?

Material Rejections

Material Returns

Transport Hold Charges

Delayed Customer Payments

Opt for fulfilment services and secure your deliveries today.

## Opt for

BiofuelCircle Fulfilled Deliveries

- Say Yes to BiofuelCircle Fulfilled Deliveries.
- Say no to Losses.